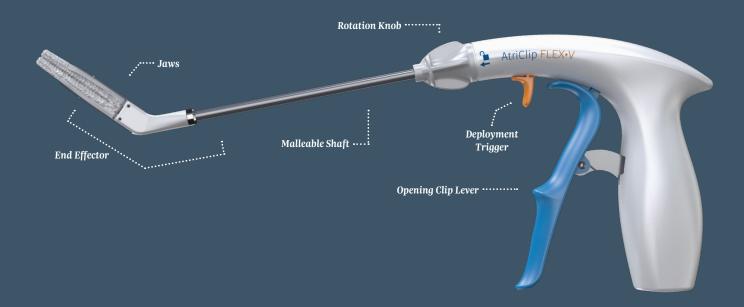

## **AtriClip FLEX•V<sup>®</sup> Device**

## AtriCure





U.S. Indications: The AtriClip LAA Exclusion System is indicated for the exclusion of the heart's left atrial appendage, performed under direct visualization and in conjunction with other cardiac surgical procedures.

Direct visualization, in this context, requires that the surgeon is able to see the heart directly, with or without assistance from a camera, endoscope, etc., or other appropriate viewing technologies.

Please review the Instructions for Use for a complete listing of contraindications, warnings, precautions and potential adverse events prior to using these devices.

Rx Only.

PM-US-0107B-0723-G