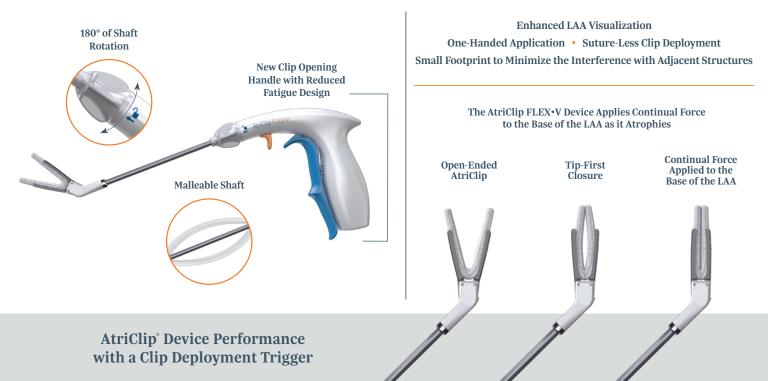

## **AtriClip FLEX•V<sup>®</sup> Device**

## AtriCure





U.S. Indications: The AtriClip LAA Exclusion System is indicated for the exclusion of the heart's left atrial appendage, performed under direct visualization and in conjunction with other cardiac surgical procedures.

Direct visualization, in this context, requires that the surgeon is able to see the heart directly, with or without assistance from a camera, endoscope, etc., or other appropriate viewing technologies.

Please review the Instructions for Use for a complete listing of contraindications, warnings, precautions and potential adverse events prior to using these devices.

Rx Only.

PM-US-0107B-0723-G